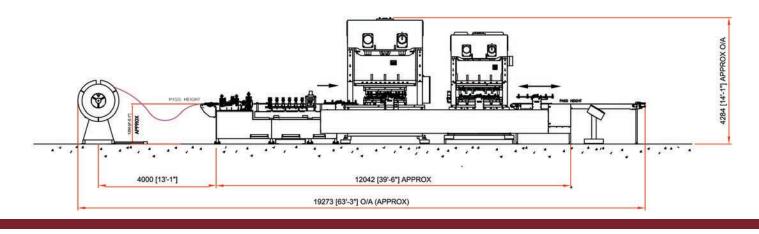

## The Bradbury Metal Tile Roofing Advantage

·Automated, small footprint, metal roofing machinery.

•Multifunctional modular production lines with interchangeable tooling.

•Providing turnkey tile production lines is our core business.

As part of The Bradbury Group of Companies, Bradbury Metal Tile Roofing Solutions LP specializes in designing and building customized manufacturing equipment for unique metal tile design and production requirements. Our automated systems offer ease of operation and shorter production time by allowing you to convert coil into finished products in one continuous operation.