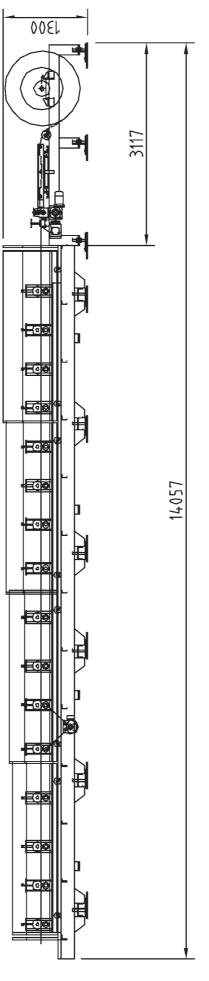

## DEEP PROFILE ROOF & DECOILING UNIT

The Deep Profile Roof Rollforming & Decoiling Unit is used to laminate Deep Profile Roofing Panels in 3 rib, 4 rib, or 5 rib styles. Located at the start of the Hilleng Panel Laminating Line, the unit continuously feeds coil steel into its rollforming section to form the ribbed profile. The rollformed sheet is then fed into the lead-in section of our Hilleng Main Press, where adhesive is applied to the underside steel skin before it is laminated to the core insulating material.

## **ACCESSORIES & OPTIONS**

- Profiling Bar
- Film Mandrel
- Steel Slitter
- 3, 4 & 5 Rib Profiles
- Corrugated Roof Profile
- 10-Ton Driven Decoiler & Coil Car

Consult your Hilleng representative for the Deep Profile Roof & Decoiling Unit configuration suited to your requirements.