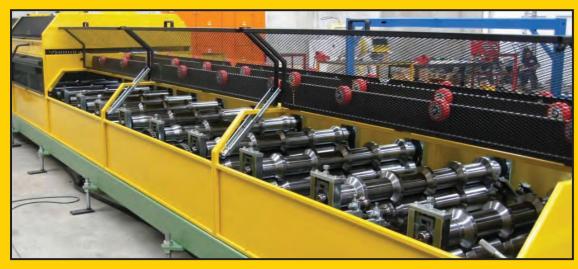

## DEEP PROFILE ROOF & DECOILING UNIT

The Deep Profile Roof Rollforming & Decoiling Unit is used to laminate Deep Profile Roofing Panels in 3 rib, 4 rib, or 5 rib styles. Located at the start of the Hilleng Panel Laminating Line, the unit continuously feeds coil steel into its rollforming section to form the ribbed profile. The rollformed sheet is then fed into the lead-in section of our Hilleng Main Press, where adhesive is applied to the underside steel skin before it is laminated to the core insulating material.