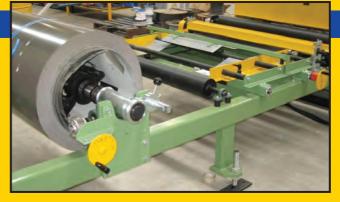

## **ACCESSORIES & OPTIONS**

- Profiling Bar
- Film Mandrel
- Steel Slitter
- 3, 4 & 5 Rib Profiles
- Corrugated Roof Profile
- 10-Ton Driven Decoiler & Coil Car

Consult your Hilleng representative for the Deep Profile Roof & Decoiling Unit configuration suited to your requirements.