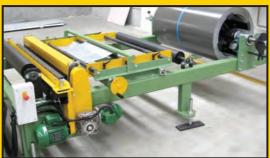

## **ACCESSORIES & OPTIONS**

- Profiling Bar
- Film Mandrel
- Steel Slitter
- 3, 4 & 5 Rib Profiles
- Corrugated Roof Profile
- 10-Ton Driven Decoiler & Coil Car

Consult your Hilleng representative for the Deep Profile Roof & Decoiling Unit configuration suited to your requirements.