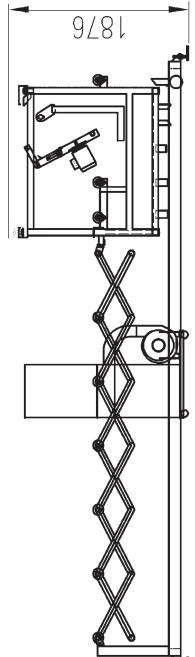

## **COLDWIRE UNIT**

The upgraded and fully automated Coldwire Unit uses an abrasive wire band to cut through core insulating materials, including Mineral Wool, PU, PIR, XPS, EPS or Phenoelic Panels. The unit is located after the Cut-Off Unit and linked to the Main Control Console. Photoelectric sensors and servo drives initiate the cutting cycle as the panels move through the unit.