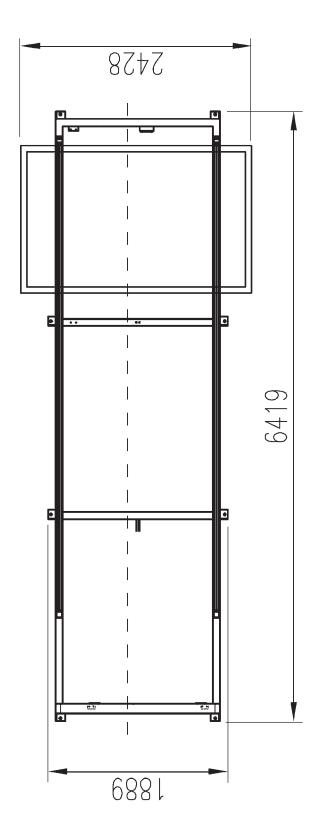

## **COLDWIRE UNIT**

The upgraded and fully automated Coldwire Unit uses an abrasive wire band to cut through core insulating materials, including Mineral Wool, PU, PIR, XPS, EPS or Phenoelic Panels. The unit is located after the Cut-Off Unit and linked to the Main Control Console. Photoelectric sensors and servo drives initiate the cutting cycle as the panels move through the unit.