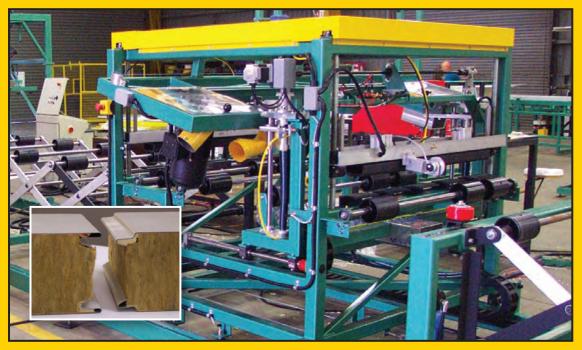

## **COLDWIRE UNIT**

The upgraded and fully automated Coldwire Unit uses an abrasive wire band to cut through core insulating materials, including Mineral Wool, PU, PIR, XPS, EPS or Phenoelic Panels. The unit is located after the Cut-Off Unit and linked to the Main Control Console. Photoelectric sensors and servo drives initiate the cutting cycle as the panels move through the unit.

## NEW TECHNOLOGY AND DESIGN CHANGES YIELD SUPERIOR PERFORMANCE

- The panel line runs smoothly and never stops.
- New servo technology enables highly accurate, trouble-free operation.
- Faster line speeds and more cutting pattern options are available.
- New photoelectric sensors handle more core materials and colors.
- Mechanical improvements enhance line integration.